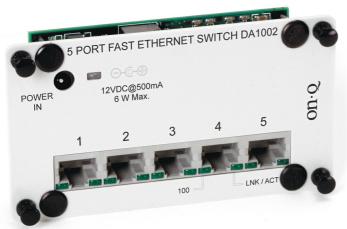

## On-Q **Discontinued - 5-Port 10/100 Ethernet Network Switch** Part No. DA1002

Supports up to five connections in a 10/100 Mbps Ethernet local area network. Complies with IEEE 802.3 10BaseT and 802.3 100BaseT switch standards and is auto-sensing and auto-configuring. Meets stringent FCC Class B requirements for minimizing interfe