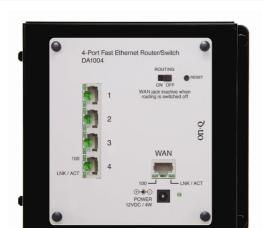

## On-Q **Discontinued - 4-Port Ethernet Router/Switch** Part No. DA1004

DISCONTINUED.

Allow a single high-speed internet connection (DSL/cable modem) to be shared among several computers without worry of what Internet Service Provider is being used.

## Features & Benefits

Automatically runs at fastest possible speed on each port

Power supply not included. Recommend PW7760

: De-select: switch eliminates time-consuming and expensive conflicts with other routers.

Double Bay module design fits natively into structured wiring enclosures

Supports sharing of a high-speed Internet connection among home computers.