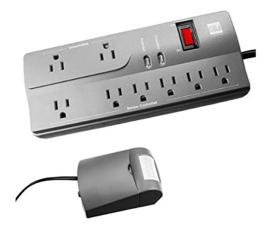

# Wattstopper **Discontinued - DI-110**

Part No. DI-110

The DI-110 personal sensor signals controlled equipment on and off based on occupancy.

## Features & Benefits

Multi-level Fresnel lens for superior occupancy detection 120° coverage, up to 300 square feet