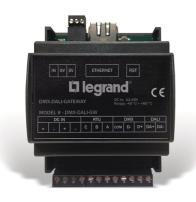

Wattstopper DMX DALI GATEWAY Part No. DMX-DALI-GW

The DMX-DALI-GATEWAY (DMX-DALI-GW) provides a full DMX universe of 512 channels as well as 64 channels of DALI control in one simple solution.

## Features & Benefits

| LEDs for Ethernet and Bus 1, Bus 2, Bus 3, communication status | DIM rail chassis                                                 |  |
|-----------------------------------------------------------------|------------------------------------------------------------------|--|
| Powered by 12VDC-48VDC                                          | Ethernet port for connectivity to the system                     |  |
| Reboot and factory default button                               | Web server on board for testing and verification of load control |  |
| Terminal block for field terminations                           |                                                                  |  |
|                                                                 |                                                                  |  |