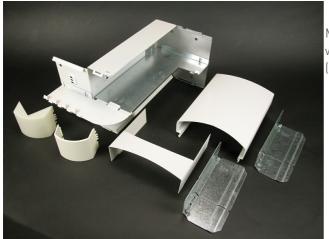

## Wiremold **Discontinued - DS4000 Offset Fitting**

Part No. DS4075A-DG

Mounts DS4000 Series Raceway around wall offsets and columns with maximum offset depth of 9'' (229mm). Minimum Offset: 3'' (76mm). Maximum Offset: 9 3/4'' (235mm).

## Features & Benefits

Mounts DS4000 Series Raceway around wall offsets and columns with maximum offset depth of 9" (229mm). Minimum Offset: 3" (76mm). Maximum Offset: 9 3/4" (235mm).