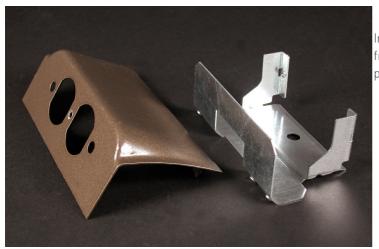

## Wiremold **Discontinued - DS4000 Downward Duplex Device Plate Fitting** Part No. DSDWND-DV

Installs 15A and 20A duplex receptacles or 106 style data frames into DS4000 Series Raceway in a downward facing, protected position.

## Features & Benefits

Installs 15A and 20A duplex receptacles or 106 style data frames into DS4000 Series Raceway in a downward facing, protected position.