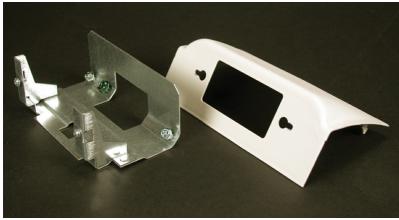

## Wiremold **Discontinued - DS4000 Downward Decorator Device Plate Fitting** Part No. DSDWNR-DV

Installs 15A and 20A decorator style receptacles, GFCI and Surge devices into DS4000 Series Raceway in a downward facing, protected position.

## Features & Benefits

Installs 15A and 20A decorator style receptacles, GFCI and Surge devices into DS4000 Series Raceway in a downward facing, protected position.