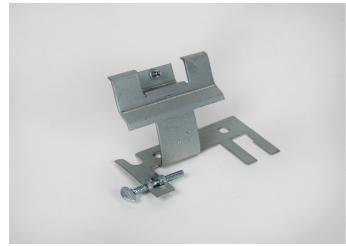

Wiremold EAL-164 Hanger Clamp Assembly Part No. EAL-164

Attach tele-power pole to an anchor point above the ceiling, such as a rafter.

## Features & Benefits

Add power receptacles or devices to existing modular Tele-Power Poles. Includes one receptacle mounting bracket.