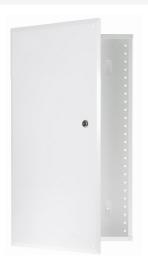

## On-Q Discontinued - 14-inch Hinged Door

Part No. EN1460

14-inch Hinged Door for easy access to network gear

## Features & Benefits

Flanged covers hide drywall openings