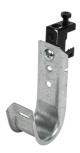

## Cablofil 1-5/16" Jhook Wide/Ret - Screw On Spring Steel Beam Clp 1/2" - Box Of 50 [F000636] Part No. F000636

Cablofil J Hooks provide an easy to insall, non-continuous cable support for all types of telecommunication, data and power cabling.

## Specifications

BAA

| General Info      |              |                   |                |
|-------------------|--------------|-------------------|----------------|
| Product Line      | Cablofil     | Finish            | Pre-Galvanized |
| UPC Number        | 800388472556 | Country Of Origin | United States  |
| Dimensions        |              |                   |                |
| Product Weight US | 0.226 lb     |                   |                |
| Trade Programs    |              |                   |                |