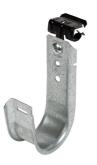

Cablofil 2" JHook Wide/ret - knock on beam clp 5/16"-1/2" - Box of 50 [F000646] Part No. F000646

Cablofil J Hooks provide an easy to insall, non-continuous cable support for all types of telecommunication, data and power cabling.

## Features & Benefits

Includes simple to install wire type cable retainer