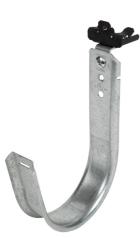

## Cablofil 4" JHook Wide/ret - 90 deg swivel knock on beam clp 1/8"-1/4" - Box of 25 [F000653] Part No. F000653

Cablofil J Hooks provide an easy to insall, non-continuous cable support for all types of telecommunication, data and power cabling.

## Features & Benefits

Includes simple to install wire type cable retainer