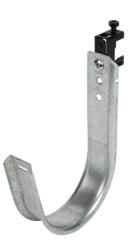

Cablofil **4'' JHook Wide/ret - screwon beam clp 1/2'' - Box of 25 [F000660]** Part No. F000660

Cablofil J Hooks provide an easy to insall, non-continuous cable support for all types of telecommunication, data and power cabling.

## Features & Benefits

Includes simple to install wire type cable retainer