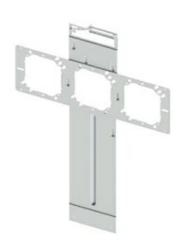

## Cablofil DOUBLE OPENING FLOOR BRACKET 15" OC BOX OF 25 [FP981558]

Part No. FP981558

Rough-in is fast and easy with FAS Power. Manufactured floor brackets slide under the sill plate with no vertical measuring needed. Wall brackets with pre-mounted boxes and rings quickly attach to the stud. And for fast job starts, FAS Power products are prepackaged and shipped to the requirements of the contractor. To save time in the planning process, use our online configurator.

## Features & Benefits

Time saving Kick in Floor bracket design