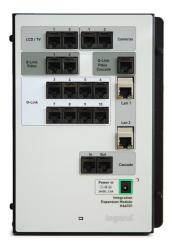

## On-Q Discontinued - Integration Expansion Module

Part No. HA6101

Adds up to two additional user interfaces and eight additional Selective Call Intercom locations to your Unity Home System. Up to three Expansion Units can be added for a total of eight discrete user interfaces. Access to a Local Area Network (LAN) is

## Features & Benefits

Connects On-Q broadcast intercom, video door entry, digital audio, and camera solutions as the brain of the Intuity system

Allows for eight additional Selective Call Intercom locations

Requires two network connections, cascade cables and PW1060 power supply