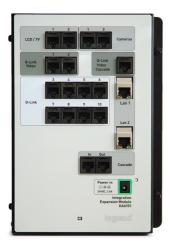

## On-Q Discontinued - Integration Expansion Module

Part No. HA6101

Adds up to two additional user interfaces and eight additional Selective Call Intercom locations to your Unity Home System. Up to three Expansion Units can be added for a total of eight discrete user interfaces. Access to a Local Area Network (LAN) is

## Features & Benefits

Connects On-Q broadcast intercom, video door entry, digital audio, and camera solutions as the brain of the Intuity system

Allows for eight additional Selective Call Intercom locations

Requires two network connections, cascade cables and PW1060 power supply