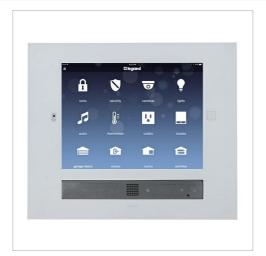

## On-Q **Discontinued - Intuity Command Center, Light Almond** Part No. HA7110LA

The Intuity Command Center (HA7110-LA) provides an in-wall master control station for an Intuity system, featuring a recessed mounted iPad mini for system navigation and operation, as well as a built-in intercom and Digital Audio zone. Using the Intu