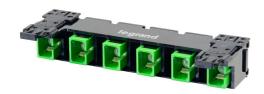

Ortronics HDJ Series 6 SC to SC Simplex Fiber Adapter Panel, 6-Fiber OS2 - Green Part No. HD6FM-FSC1CC-00

Infinium HDFM Adapter Panels offer pass through connections and rear-loading access for Infinium High Density or HDJ modular panels.

## Features & Benefits

| Couples 6 LC, SC or MPO connections |           | Compact high de  | Compact high density design |  |
|-------------------------------------|-----------|------------------|-----------------------------|--|
| Many color options                  |           | Rear loading     |                             |  |
| Easy, snap-in installation          |           |                  |                             |  |
| Specifications                      |           |                  |                             |  |
| General Info                        |           |                  |                             |  |
| Product Line                        | Ortronics | UPC Number       | 662875013433                |  |
| Country Of Origin                   | Mexico    |                  |                             |  |
| Dimensions                          |           |                  |                             |  |
| Product Width US                    | 4.13 in   | Product Depth US | 1.61 in                     |  |
| Product Height US                   | 0.77 in   |                  |                             |  |