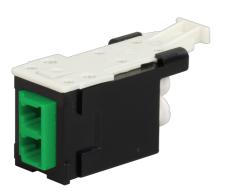

Ortronics Infinium HDFM/HDJ Fiber Module, LC Duplex, Green Part No. HDFM-FLC2CC-00

Infinium HDFM Adapters offer pass through connections and rearloading access for Infinium High Density or HDJ modular panels. Available in LC Duplex and SC Simplex

## Features & Benefits

| Rear Loading: Preferred mounting for panels<br>LC, SC or MPO option |           | Sliding Lock: Quick and easy installation in modular patch panels |              |
|---------------------------------------------------------------------|-----------|-------------------------------------------------------------------|--------------|
|                                                                     |           | Many color options                                                |              |
| Specifications                                                      |           |                                                                   |              |
| General Info                                                        |           |                                                                   |              |
| Product Line                                                        | Ortronics | UPC Number                                                        | 662875894520 |
| Country Of Origin                                                   | Mexico    |                                                                   |              |
| Dimensions                                                          |           |                                                                   |              |
| Product Width US                                                    | 0.62 in   | Product Depth US                                                  | 1.61 in      |
| Product Height US                                                   | 0.77 in   |                                                                   |              |
| Additional Information                                              |           |                                                                   |              |
| Product Environmental Profile                                       | Yes       |                                                                   |              |
|                                                                     |           |                                                                   |              |