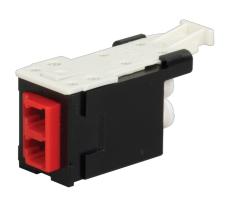

## Ortronics Infinium HDJ Fiber Module, LC Duplex, Red Adapter, Black Housing Part No. HDFM-FLC2CG-00

Infinium HDFM Adapters offer pass through connections and rearloading access for Infinium High Density or HDJ modular panels. Available in LC Duplex and SC Simplex

## Features & Benefits

Rear Loading: Preferred mounting for panels Sliding Lock: Quick and easy installation in modular patch panels

LC, SC or MPO option Many color options