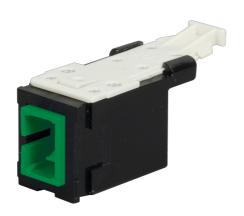

## Ortronics **HDFM Fiber Module, SC, Green Adapter, Black Housing** Part No. HDFM-FSC1CC-00

Infinium HDFM Adapters offer pass through connections and rearloading access for Infinium High Density or HDJ modular panels. Multiple color options available in SC Simplex. Single or packs of 25.