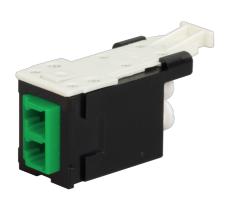

## Ortronics Infinium HDFM/HDJ Fiber Module, LC Duplex Green, 25 PK

Part No. HDFM25FLC2CC-00

Infinium HDFM Adapter Panels offer pass through connections and rear-loading access for Infinium High Density or HDJ modular panels. Available in LC Duplex and SC Simplex