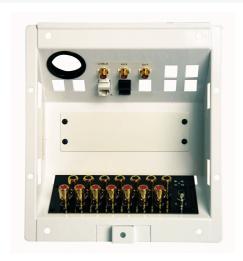

## **Discontinued - Home Entertainment Connection Center 7.1** Part No. HT1000

The HECC provides a single connection point for satellite/cable, video, phone, data and speakers. It conceals messy wires behind the wall and features universal keystone insert support for easy installation and use. The HECC ships with a bracket for ne

## Features & Benefits

Ideal for rooms with TV placement in a corner, near windows, or above a fireplace

Features an installer side and a user side that require no tools

Features connections for CATV, digital satellite, and auxiliary video input: and Rugged metal pre-wire bracket mounts on telecom connections for data and telephone