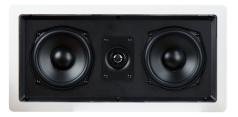

On-Q Discontinued - 1000 Series 5.25-in In-Wall LCR Speaker Part No. HT1LCRV1

1000 Series 5.25-in In-Wall LCR Speaker