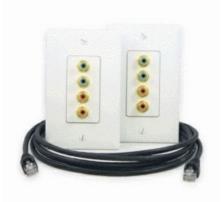

On-Q Discontinued - Component Video/Digital Audio In-Wall Kit Part No. HT2002WHV1

Connect your HDTV to your video source behind the wall.

## Features & Benefits

| Kit includes two CVDA straps with wallplates and a 9 ft. Cat 5e cable |                           | Use a single Cat 5e cable to run 1080i component video and 5.1 digital audio behind the wall |              |
|-----------------------------------------------------------------------|---------------------------|----------------------------------------------------------------------------------------------|--------------|
| Includes 9 feet of professional grade in-wall rated<br>Cat 5e cable   |                           | Use with our Home Theater Connection Kit for a complete solution                             |              |
| Specifications                                                        |                           |                                                                                              |              |
| General Info                                                          |                           |                                                                                              |              |
| Product Line                                                          | On-Q                      | UPC Number                                                                                   | 804428030201 |
| Country Of Origin                                                     | Taiwan, Province Of China |                                                                                              |              |