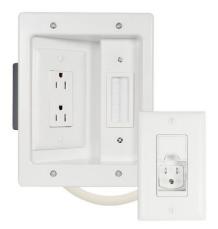

## On-Q Discontinued - In-Wall TV Power Kit

Part No. HT2202WHF1

Easily hide power and AV cables inside the wall without modifying the homes electrical wiring. This kit includes everything needed to extend power for wall mount TV installations while providing the ultimate flexibility with the innovative decorator ba

## Features & Benefits

In-wall design hides all cabling, including power, HDMI, coax, and Cat 5e behind the wall

Recessed receptacle supports almost any type of power plug including right angles and wall warts

Hides both power and AV cables for a clean, professional installation

Duplex receptacle powers multiple devices such as a TV, speaker bar or internet media box

Unique decorator based power inlet strap provides flexible project support for ganging other connections