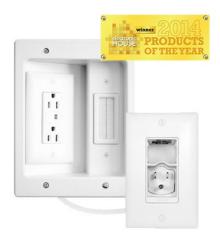

On-Q Discontinued - In-Wall TV Power Kit Part No. HT2202WHV1

Easily hide power and AV cables inside the wall without modifying the homes electrical wiring. This kit includes everything needed to extend power for wall mount TV installations while providing the ultimate flexibility with the innovative decorator based power inlet strap and the recessed box with duplex power receptacle.

## Features & Benefits

In-wall design hides all cabling, including power, HDMI, coax, and Cat 5e behind the wall

Recessed receptacle supports almost any type of power plug including right angles and wall warts

Hides both power and AV cables for a clean, professional installation

Duplex receptacle powers multiple devices such as a TV, speaker bar or internet media box

Unique decorator based power inlet strap provides flexible project support for ganging other connections