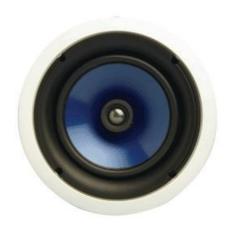

## On-Q Discontinued - 5000 Series 8-in In-Ceiling Speaker, Recommended Part No. HT5800

The 5000 Series Speakers were designed specifically for surround sound home theater applications, and answer the need for exceptional sound and higher power ratings in the home.

## Features & Benefits

Foam gaskets to minimize vibration and provide an air-tight seal

Exceptional sound plus higher power ratings for home theater applications

Serves as an upgrade to the 3000 Series speakers Impedance 8 Ohms Frequency High-quality poly woofers and UFLC Soft Response 60Hz-20KHz Wattage 75W RMS / 150W Peak

Dome tweeters

Self-centering screw heads combine with pre-construction brackets to allow continual, secure adjustment during installation