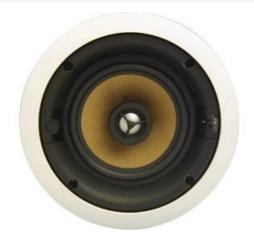

## On-Q **Discontinued - 7000 Series 6.5-in In-Ceiling Speaker** Part No. HT7650

Engineered for high-end home theater installations, the 7000 Series In-Ceiling Speaker allows sound customization based on room layout. Its three position tweeter output level adjustment switch matches the speaker to its environment, and it features gl