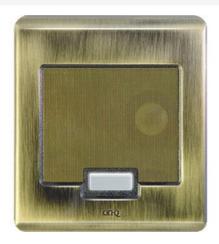

## On-Q Discontinued - Selective Call Intercom Door Unit, Antique Brass Part No. IC5002AB

Housed in an attractive weatherproof finish, the selective call door unit supports 20 high-quality digital door tones as well as door and gate release.

## Features & Benefits

Crisp color image also performs well in low-light conditions

Installs in a standard double gang opening with simple RJ45 plug design for easy installation and troubleshooting.

Supports 20 digital door tones.

Integrates with gate/door release.: