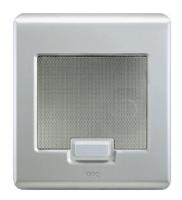

## On-Q Discontinued - Selective Call Intercom Door Unit, Brushed Stainless Part No. IC5002BS

Housed in an attractive weatherproof finish, the selective call door unit supports 20 high-quality digital door tones as well as door and gate release.

## Features & Benefits

Crisp color image also performs well in low-light conditions

Installs in a standard double gang opening with simple RJ45 plug design for easy installation and troubleshooting.

Supports 20 digital door tones.

Integrates with gate/door release.: