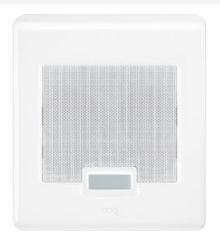

## On-Q Discontinued - Selective Call Intercom Door Unit, White Part No. IC5002WH

Housed in an attractive weatherproof finish, the selective call door unit supports 20 high-quality digital door tones as well as door and gate release.

## Features & Benefits

Crisp color image also performs well in low-light conditions

Installs in a standard double gang opening with simple RJ45 plug design for easy installation and troubleshooting.

Supports 20 digital door tones.

Integrates with gate/door release.: