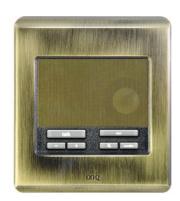

## Discontinued - Selective Call Intercom Patio Unit, Antique Brass Part No. IC5004AB

The only selective call patio unit in the industry, this unit can be disabled from any indoor unit as needed, and features a stylish metal design that complements outdoor living areas.

Stylish metal design complements

outdoor living areas.

## Features & Benefits

Installs in a standard double gang opening with simple RJ45 plug design for easy installation and troubleshooting.

Can be disabled from any indoor unit. Weatherproof finish.