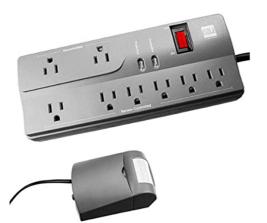

Wattstopper 8 outlet power strip w/Automatic-on sensor Part No. IDP-3050-A

The Isolé IDP-3050 is an energy-saving control system that provides maximum surge and noise suppression while keeping plug load equipment off when there is no occupancy. It consists of an eightoutlet power strip and a personal occupancy sensor.

## Features & Benefits

Energy-saving control system for desktop plug load equipment

Eight-outlet power strip with surge protection

Six outlets are controlled by occupancy; two outlets are uncontrolled

Personal sensor signals controlled equipment on and off based on occupancy