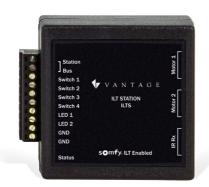

## Vantage Shade Control Station

Part No. ILTS

Control shading for comfort, natural light, or design with the touch of a button with the Vantage Shade Control Station.

## Features & Benefits

Bring together whole-home integration with a new interface Control shading with the touch of a button with the Vantage shade controller

Shade Control Station