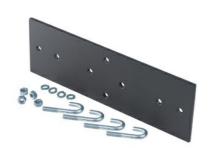

## Ortronics Junction Plate, 6" Uprights, Black, 12" to 18" Wide Runway Part No. JP1218-6TB

Used for junctioning cable runway and equipment racks. Runway can be junctioned parallel or perpendicular to rack. Cable runway mounting brackets mount to the top of the cabinet and provide a surface for attaching 6 in, 12 in, 18 in or 24 in W runway.

## Features & Benefits

Used for junctioning cable runway and equipment racks. Provides a mounting surface for Hardware included: J-Bolts, 6, 12, 18 & 24 inch runway. washers and nuts