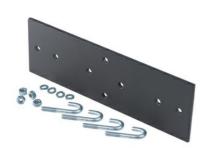

## Ortronics Junction Plate, 3" Uprights, Black, 12" to 18" Wide Runway Part No. JP1218B

Used for junctioning cable runway and equipment racks. Runway can be junctioned parallel or perpendicular to rack. Cable runway mounting brackets mount to the top of the cabinet and provide a surface for attaching 6 in, 12 in, 18 in or 24 in W runway.

## Features & Benefits

Used for junctioning cable runway and equipment racks. Provides a mounting surface for Hardware included: J-Bolts, 6, 12, 18 & 24 inch runway. washers and nuts