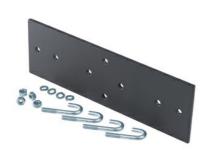

## Ortronics Junction Plate, 3" Uprights, Black, 18" to 24" Wide Runway Part No. JP1824B

Used for junctioning cable runway and equipment racks. Runway can be junctioned parallel or perpendicular to rack. Cable runway mounting brackets mount to the top of the cabinet and provide a surface for attaching 6 in, 12 in, 18 in or 24 in W runway.

## Features & Benefits

Used for junctioning cable runway and equipment racks. Provides a mounting surface for Hardware included: J-Bolts, 6, 12, 18 & 24 inch runway. washers and nuts