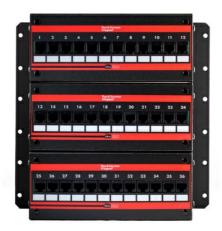

## On-Q **Discontinued - Cat 5e 36-Port Wall-Mount Jack Panel with Stand-Off Legs**Part No. JP36845C5E

This high-performance patch panel meets the TIA/EIA-568-B.2 standard for connecting hardware.

## Features & Benefits

Cat 5e 36-Port Wall-Mount Jack Panel with Stand-Off Legs

| Specifications               |          |            |              |  |
|------------------------------|----------|------------|--------------|--|
| General Info                 |          |            |              |  |
| Product Line                 | On-Q     | UPC Number | 785007480023 |  |
| Country Of Origin            | Mexico   |            |              |  |
| Listing Agencies / 3rd Party | Agencies |            |              |  |
| cULus Listed                 | Yes      |            |              |  |
| Additional Information       |          |            |              |  |
| RoHS Compliant               | Yes      |            |              |  |