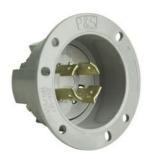

## Pass and Seymour **20A NEMA L1820 Inlet, Gray**

Part No. L1820FI

Flanged Inlet 4-Wire 20A 120/208Volt Turnlok®

## Features & Benefits

Interior components constructed of high-grade brass material for physical High-impact thermoplastic housing withstands and electrical integrity.

on-the-job abuse.

Ratings and NEMA configurations are clearly visible on flange face, for fast I.D. while in use.