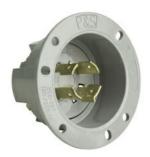

## Pass and Seymour **20A NEMA L1820 Inlet, Gray**

Part No. L1820FI

Flanged Inlet 4-Wire 20A 120/208Volt Turnlok®