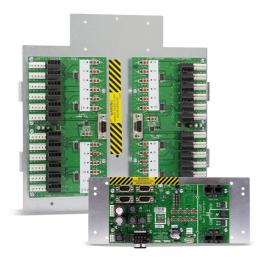

## Wattstopper Retrofit kit for LI 8 relay panel interior

Part No. LMCP-LI8

The LMCP retrofit kits provide a simple upgrade option to existing Wattstopper Lighting Integrator and other legacy relay panels (GE and Horton Controls SWC, SWS, SWSP and TLC panels). The kit is compatible with several common lighting relays, including HDR, RR7, and RR9. With the intelligence cards, the panel is fully compatible with the DLM technology platform and enables an optional MS/TP network.

## Features & Benefits

DLM panel intelligence upgrades legacy relay panels without new wiring or relay replacement

Compatible with several commercially available and installed lighting relays

Can connect to Digital Lighting Management switches, sensors and input devices