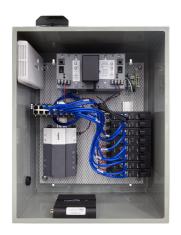

## Wattstopper Network accessory enclosure 4 routers, 8 port switches Part No. LMNC-4

The LMNC is a surface-mount NEMA1-rated enclosure with DIN rails for mounting DLM network components. Comes with hinged cover and provided empty (LMNC-MT) or with 1–9 installed routers. Based on the catalog number suffix, a specific number of NB-ROUTERs and an NB-SWITCH can be installed in the panel and prewired to a power supply. Two single outlets are provided on the power supply, one for connecting an LMJA-8xxx-SM plug-in power supply, and a convenience outlet for a laptop or other technician required components.

## Features & Benefits

NEMA1-rated enclosure

DIN rail mounting for easy installation or removal of LMJA-8xxx-SM (ordered separately)

Includes selection of pre-wired NB-ROUTERs and NB-SWITCH

Single termination point for one 120VAC circuit to power all devices

Power supply with two 120V outlets for Network Controller power and laptop or other set up tools