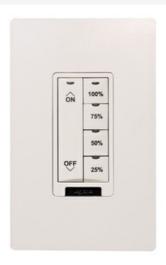

# Wattstopper DLM Pre-Engraved Wall Switch, 2-Button w/IR, ON/OFF w/Arrows, Ivory Part No. LMSW-102-I-ENG2

LMSW-100 Series Digital Wall Switches are low voltage devices for energy-saving manual on/ off control of one or more loads from one or more locations. They are part of a Digital Lighting Management (DLM) system and can control any load(s) connected to DLM room controllers.

## Features & Benefits

2-Button Wall Switch

LMSW-100 Series Digital Wall Switches are low voltage devices for energy-saving manual on/ off control of one or more loads from one or more locations. They are part of a Digital Lighting Management (DLM) system and can control any load(s) connected to DLM room controllers.