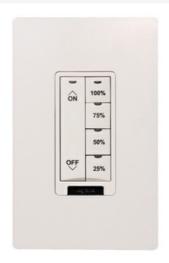

# Wattstopper DLM Pre-Engraved Wall Switch, 4-Button w/IR, ON/OFF, White Part No. LMSW-104-W-ENG1

LMSW-100 Series Digital Wall Switches are low voltage devices for energy-saving manual on/ off control of one or more loads from one or more locations. They are part of a Digital Lighting Management (DLM) system and can control any load(s) connected to DLM room controllers.

### Features & Benefits

4-Button Wall Switch

LMSW-100 Series Digital Wall Switches are low voltage devices for energy-saving manual on/off control of one or more loads from one or more locations. They are part of a Digital Lighting Management (DLM) system and can control any load(s) connected to DLM room controllers.