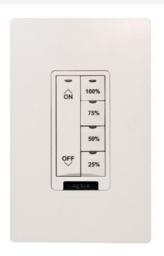

## Wattstopper DLM Pre-Eng Wall Switch, 8-Button, Four ON w/Arrows, Four OFF w/Arrows, Grey Part No. LMSW-108-G-ENG3

LMSW-100 Series Digital Wall Switches are low voltage devices for energy-saving manual on/off control of one or more loads from one or more locations. They are part of a Digital Lighting Management (DLM) system and can control any load(s) connected to DLM room controllers.

## Features & Benefits

8-Button Wall Switch

LMSW-100 Series Digital Wall Switches are low voltage devices for energy-saving manual on/off control of one or more loads from one or more locations. They are part of a Digital Lighting Management (DLM) system and can control any load(s) connected to DLM room controllers.