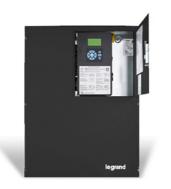

## Wattstopper Discontinued - LP24 Peanut Plus Lighting Control Panel with 8 Relays, 115/277V, Flush Mount Part No. LP24F-8-115

WattStopper's LP24 Peanut Plus Lighting Control Panels provide simple, effective zonebased control of exterior and interior lighting in small applications. Panels control up to eight channels or zones of lighting. Zones respond to control signals from the system clock (or other signalling device) to turn lighting on and off. LP24 Panels ship preassembled in easy-to-install packages. They consist of relays, a system clock, panel intelligence, power supply, large tub with DIN rails for mounting up to twelve contactors (shipped separately) and cover.