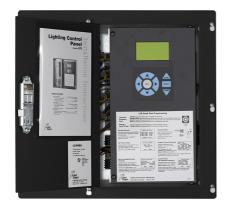

# Wattstopper LP8 Peanut Panel

Part No. LP8

Wattstopper's LP8 Peanut Lighting Control Panels provide simple, effective zone-based control of exterior and interior lighting in small applications. Panels control up to eight channels or zones of lighting. Zones respond to control signals from the system clock (or other signalling device) to turn lighting on and off. LP8 Panels ship pre-assembled in easy-to-install compact packages available for surface and flush mounting. They consist of relays, a system clock, panel intelligence, power supply, tub and cover. The standard enclosure is NEMA 1-rated.