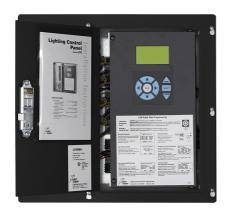

## Wattstopper LP8 Peanut Panel w/8 Relays, 115/277 Volts, Flush Mount

Part No. LP8F-8-115

Wattstopper's LP8 Peanut Lighting Control Panels provide simple, effective zone-based control of exterior and interior lighting in small applications. Panels control up to eight channels or zones of lighting. Zones respond to control signals from the system clock (or other signaling device) to turn lighting on and off. LP8 Panels ship pre-assembled in easy-to-install compact packages available for surface and flush mounting. They consist of relays, a system clock, panel intelligence, power supply, tub and cover. The standard enclosure is NEMA 1-rated.