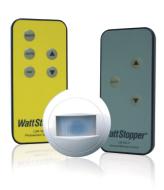

## Wattstopper Discontinued - LightSaver Dimming Photosensor, 24VDC

Part No. LS-301-U

The LightSaver LS-301 is a closed loop, ceiling mount, low voltage indoor photosensor that works with standard, 0–10 VDC electronic dimming ballasts or compatible LED drivers to dim lighting as daylight increases.

Controls standard 0-10 VDC electronic dimming ballasts or compatible LED drivers

Single zone control

Automatic dimming based on ambient light levels

Optional occupant adjustment via handheld remote

Closed loop daylighting control